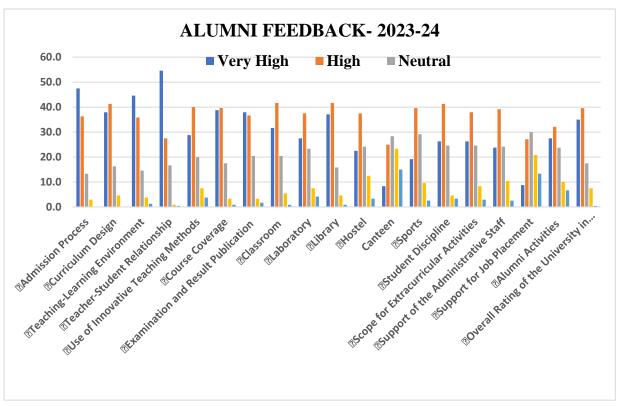

## **ALUMNI FEEDBACK- 2023-24**

| Sl. No. | Questions                          | % Responses |      |      |     |   | No. of Response |     |    |    |    |              |
|---------|------------------------------------|-------------|------|------|-----|---|-----------------|-----|----|----|----|--------------|
|         | Your satisfaction regarding:       |             |      |      |     |   |                 |     |    |    |    |              |
|         | (Please tick the appropriate box)  | 5           | 4    | 3    | 2   | 1 | 5               | 4   | 3  | 2  | 1  | <b>Total</b> |
| 1       | Admission Process                  | 47.5        | 36.3 | 13.3 | 2.9 | 0 | 114             | 87  | 32 | 7  | 0  | 240          |
| 2       | Curriculum Design                  | 37.9        | 41.3 | 16.3 | 4.6 | 0 | 91              | 99  | 39 | 11 | 0  | 240          |
| 3       | Teaching-Learning Environment      | 44.6        | 35.8 | 14.6 | 3.8 | 1 | 107             | 86  | 35 | 9  | 3  | 240          |
| 4       | Teacher-Student Relationship       | 54.6        | 27.5 | 16.7 | 0.8 | 0 | 131             | 66  | 40 | 2  | 1  | 240          |
| 5       | Use of Innovative Teaching Methods | 28.8        | 40.0 | 20.0 | 7.5 | 4 | 69              | 96  | 48 | 18 | 9  | 240          |
| 6       | Course Coverage                    | 38.8        | 39.6 | 17.5 | 3.3 | 1 | 93              | 95  | 42 | 8  | 2  | 240          |
| 7       | Examination and Result Publication | 37.9        | 36.7 | 20.4 | 3.3 | 2 | 91              | 88  | 49 | 8  | 4  | 240          |
| 8       | Classroom                          | 31.7        | 41.7 | 20.4 | 5.4 | 1 | 76              | 100 | 49 | 13 | 2  | 240          |
| 9       | Laboratory                         | 27.5        | 37.5 | 23.3 | 7.5 | 4 | 66              | 90  | 56 | 18 | 10 | 240          |

| 10 | Library                                       | 37.1 | 41.7 | 15.8 | 4.6  | 1  | 89 | 100 | 38 | 11 | 2  | 240 |
|----|-----------------------------------------------|------|------|------|------|----|----|-----|----|----|----|-----|
| 11 | Hostel                                        | 22.5 | 37.5 | 24.2 | 12.5 | 3  | 54 | 90  | 58 | 30 | 8  | 240 |
| 12 | Canteen                                       | 8.3  | 25.0 | 28.3 | 23.3 | 15 | 20 | 60  | 68 | 56 | 36 | 240 |
| 13 | Sports                                        | 19.2 | 39.6 | 29.2 | 9.6  | 3  | 46 | 95  | 70 | 23 | 6  | 240 |
| 14 | Student Discipline                            | 26.3 | 41.3 | 24.6 | 4.6  | 3  | 63 | 99  | 59 | 11 | 8  | 240 |
| 15 | Scope for Extracurricular Activities          | 26.3 | 37.9 | 24.6 | 8.3  | 3  | 63 | 91  | 59 | 20 | 7  | 240 |
| 16 | Support of the Administrative Staff           | 23.8 | 39.2 | 24.2 | 10.4 | 3  | 57 | 94  | 58 | 25 | 6  | 240 |
| 17 | Support for Job Placement                     | 8.8  | 27.1 | 30.0 | 20.8 | 13 | 21 | 65  | 72 | 50 | 32 | 240 |
| 18 | Alumni Activities                             | 27.5 | 32.1 | 23.8 | 10.0 | 7  | 66 | 77  | 57 | 24 | 16 | 240 |
| 19 | Overall Rating of the University in Your View | 35.0 | 39.6 | 17.5 | 7.5  | 0  | 84 | 95  | 42 | 18 | 1  | 240 |

## **Alumni Feedback Analysis**

- 1 It was observed that, most of the alumni are satisfied with Teacher-student relationship.
- 2 The alumni are satisfied with admission process.